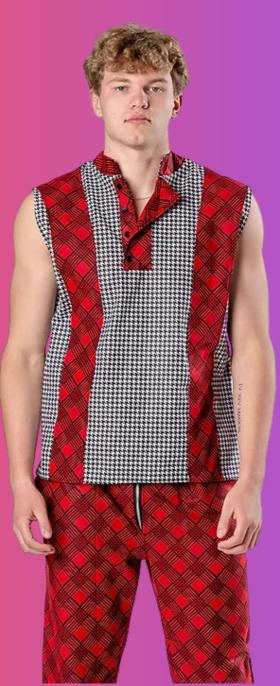

| <b>Description:</b> | Sleeveless top with band collar and |
|---------------------|-------------------------------------|
|                     | matching pant with pockets          |
| Color/Style:        | Red, Black and White Ankara and     |
|                     | Houndstooth set                     |
| Material:           | Cotton                              |
| Sizes:              | Small, Medium, Large                |
| Wholesale:          | \$120                               |