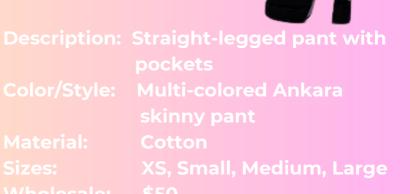

Description:Two piece mid-length jacket<br/>with skinny pantColor/Style:Muti-colored, mid-length single<br/>button jacket with matching skinny<br/>pant and ankle slitMaterial:CottonSizes:XS, Small, Medium, LargeWholesale:\$95