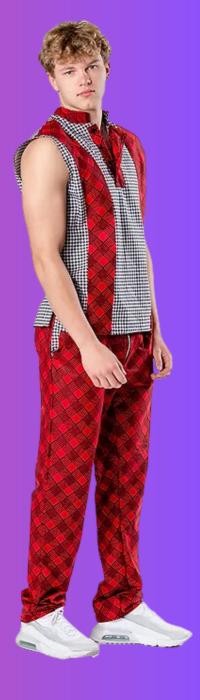

| <b>Description:</b> | Sleeveless top with band collar and |
|---------------------|-------------------------------------|
|                     | matching pant with pockets          |
| Color/Style:        | Red, Black and White Ankara and     |
|                     | Houndstooth set                     |
| Material:           | Cotton                              |
| Sizes:              | Small, Medium, Large                |
| Wholesale:          | \$120                               |