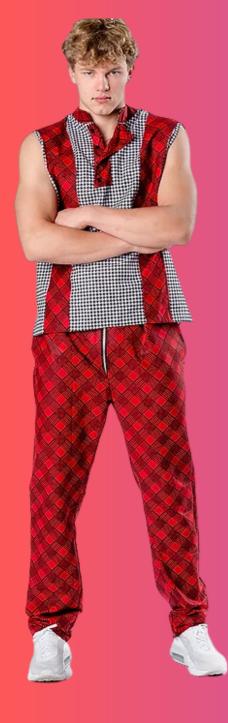

| <b>Description:</b> | Sleeveless top with band collar and |
|---------------------|-------------------------------------|
|                     | matching pant with pockets          |
| Color/Style:        | Red, Black and White Ankara and     |
|                     | Houndstooth set                     |
| Material:           | Cotton                              |
| Sizes:              | Small, Medium, Large                |
| Wholesale:          | \$120                               |