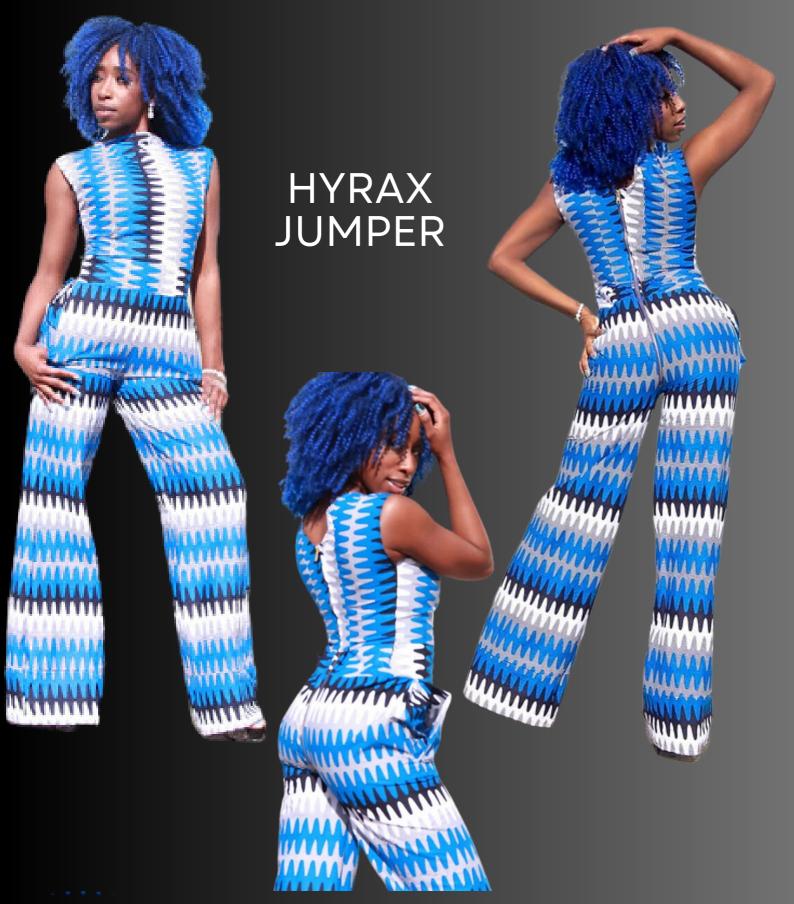

### INFINITI WRAP JUMPER

|   | Description: | Jumper with long       |
|---|--------------|------------------------|
|   |              | wrap top to be worn in |
|   |              | multiple ways          |
| 1 | Color/Style: | Multicolored Ankara    |
|   |              | Wide-legged Jumper     |
|   | Material:    | Cotton                 |
|   | Sizes:       | XS, Small, Medium,     |
|   |              | Large                  |
|   | Wholesale:   | \$65                   |