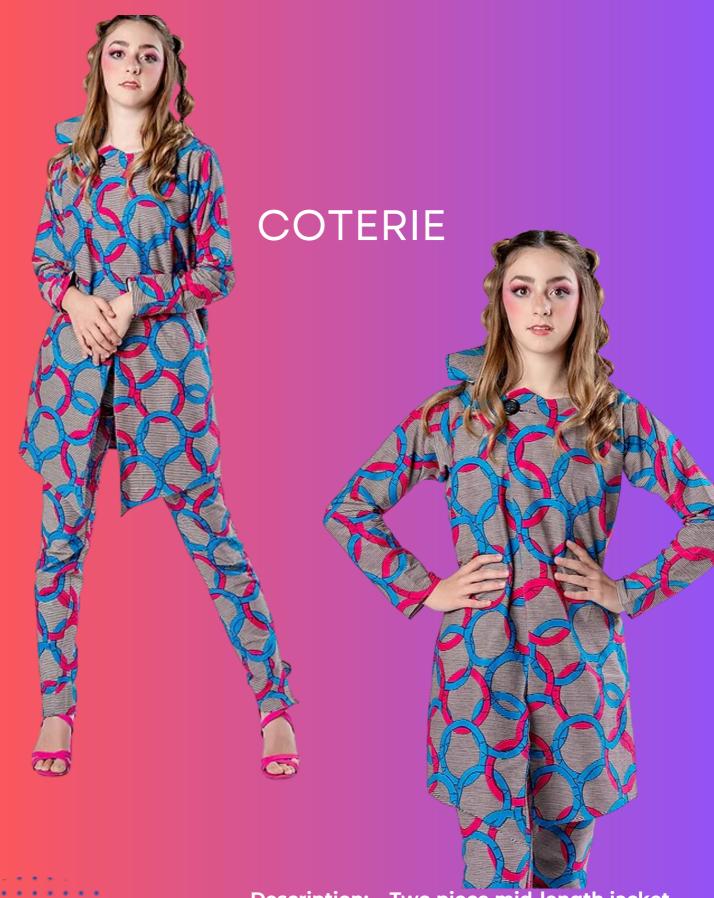

Description:Two piece mid-length jacket<br/>with skinny pantColor/Style:Muti-colored, mid-length single<br/>button jacket with matching skinny<br/>pant and ankle slitMaterial:CottonSizes:XS, Small, Medium, LargeWholesale:\$95