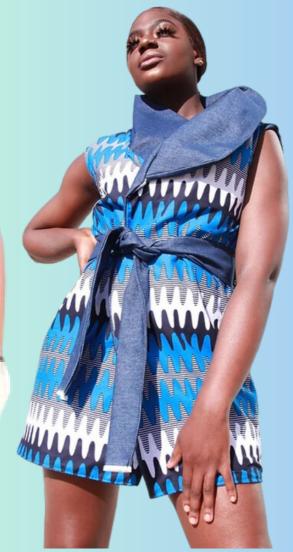

### TORTOISE SHEATH DRESS

Description:Long-sleeved sheath<br/>dressColor/Style:Teal/Purple Ankara<br/>dressMaterial:CottonSizes:XS, Small, Medium,<br/>LargeWholesale:\$50

| <b>Description:</b> | Reversible blazer denim  |
|---------------------|--------------------------|
|                     | dress, with high collar; |
|                     | interior denim and denim |
|                     | belt                     |
| Color/Style:        | Blue/White/Gray Ankara   |
|                     | Blazer dress             |
| Material:           | Cotton and Denim         |
| Sizes:              | XS, Small, Medium, Large |
| Wholesale:          | \$95                     |